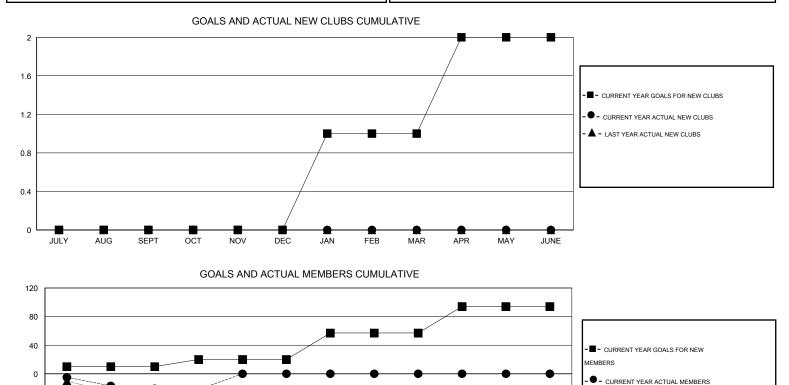

## LOCATION SOUTH CAROLINA

|               |                  | Clubs            |                  |                  | Members               |                    |                                     |                    |                  |
|---------------|------------------|------------------|------------------|------------------|-----------------------|--------------------|-------------------------------------|--------------------|------------------|
|               | RESU             | TS FOR 2014-2015 |                  |                  | RESULTS FOR 2014-2015 |                    |                                     |                    |                  |
| QUARTER       | NEW CLUB<br>GOAL | NEW CLUBS        | DROPPED<br>CLUBS | NET<br>GAIN/LOSS | QUARTER               | NEW MEMBER<br>GOAL | CHARTER AND<br>NEW MEMBERS<br>ADDED | DROPPED<br>MEMBERS | NET<br>GAIN/LOSS |
| JULY/AUG/SEPT | 0                | 0                | 1                | -1               | JULY/AUG/SEPT         | 10                 | 13                                  | 34                 | -21              |
| OCT/NOV/DEC   | 0                | 0                | 0                | 0                | OCT/NOV/DEC           | 10                 | 19                                  | 20                 | -1               |
| JAN/FEB/MAR   | 1                | 0                | 0                | 0                | JAN/FEB/MAR           | 37                 | 0                                   | 0                  | 0                |
| APR/MAY/JUNE  | 1                | 0                | 0                | 0                | APR/MAY/JUNE          | 37                 | 0                                   | 0                  | 0                |